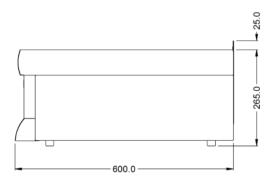

#### Weights and Dimensions

| Unit Height (External) mm | 290 |
|---------------------------|-----|
| Unit Width (External) mm  | 600 |
| Unit Depth (External) mm  | 600 |
| Net Weight Kg             | 8.7 |