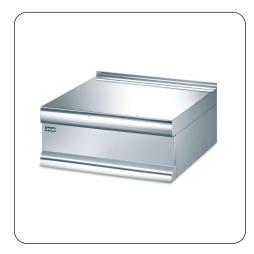

### WT6 - Silverlink 600 Counter-top Worktop - W 600 mm

A useful workspace, which is perfect as a food preparation space, the Work Top is designed to suite with other products in the Silverlink 600 range.

Great for food preparation space

Designed to perfectly fit in alongside the Silverlink
600 range

 Manufactured from 304 stainless steel for corrosion resistance, easy cleaning and also food hygiene purposes