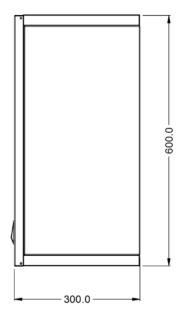

Constructed from stainless steel, meaning they're easy to clean and hygienic

 Additional shelves can be added at the customer's request

| Specifications            |                                   |                            |   |
|---------------------------|-----------------------------------|----------------------------|---|
| Summary                   |                                   | Key Specifications         |   |
| Range Name                | Lincat                            | Number of Shelves included | 1 |
| Unit Type                 | Built-in                          | Number of Shelf Positions  | 3 |
| Available in UK Only      | No                                |                            |   |
| UK Warranty               | 2 Years Parts and Labour Warranty |                            |   |
| Export Warranty           | Contact your local dealer         |                            |   |
| GTIN Code                 | 5056105102069                     |                            |   |
| Weights and Dimensions    |                                   |                            |   |
| Unit Height (External) mm | 600                               |                            |   |
| Unit Width (External) mm  | 450                               |                            |   |
| Unit Depth (External) mm  | 300                               |                            |   |
| Shelf Dimensions Width mm | 442                               |                            |   |
| Shelf Dimensions Depth mm | 212                               |                            |   |
| Net Weight Kg             | 14                                |                            |   |
| Shipping                  |                                   |                            |   |
| Packed Weight Kg          | 17.7                              |                            |   |
| Packed Height cm          | 49.5                              |                            |   |
| Packed Width cm           | 70                                |                            |   |
| Packed Depth cm           | 55                                |                            |   |

### **Technical Picture**