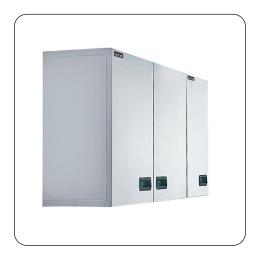

### WL4 - Lincat Built-in Wall Cupboard - W 450 mm

Store your kitchen essentials in the most hygienic way with the durable, easy to clean Lincat Wall Cupboard.

Spacious cupboard with a range of sizes available.

Constructed from stainless steel, meaning they're easy to clean and hygienic

 Additional shelves can be added at the customer's request

| Specifications            |                                   |                            |   |
|---------------------------|-----------------------------------|----------------------------|---|
| Summary                   |                                   | Key Specifications         |   |
| Range Name                | Lincat                            | Number of Shelves included | 1 |
| Unit Type                 | Built-in                          | Number of Shelf Positions  | 3 |
| Available in UK Only      | No                                |                            |   |
| UK Warranty               | 2 Years Parts and Labour Warranty |                            |   |
| Export Warranty           | Contact your local dealer         |                            |   |
| GTIN Code                 | 5056105102069                     |                            |   |
| Weights and Dimensions    |                                   |                            |   |
| Unit Height (External) mm | 600                               |                            |   |
| Unit Width (External) mm  | 450                               |                            |   |
| Unit Depth (External) mm  | 300                               |                            |   |
| Shelf Dimensions Width mm | 442                               |                            |   |
| Shelf Dimensions Depth mm | 212                               |                            |   |
| Net Weight Kg             | 14                                |                            |   |
| Shipping                  |                                   |                            |   |
| Packed Weight Kg          | 17.7                              |                            |   |
| Packed Height cm          | 49.5                              |                            |   |
| Packed Width cm           | 70                                |                            |   |
| Packed Depth cm           | 55                                |                            |   |