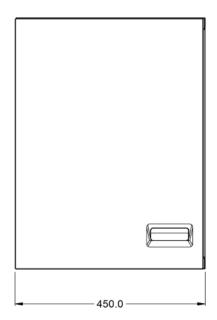

Constructed from stainless steel, meaning they're easy to clean and hygienic

 Additional shelves can be added at the customer's request

| Specifications            |                                   |                            |   |
|---------------------------|-----------------------------------|----------------------------|---|
| Summary                   |                                   | Key Specifications         |   |
| Range Name                | Lincat                            | Number of Shelves included | 1 |
| Unit Type                 | Built-in                          | Number of Shelf Positions  | 3 |
| Available in UK Only      | No                                |                            |   |
| UK Warranty               | 2 Years Parts and Labour Warranty |                            |   |
| Export Warranty           | Contact your local dealer         |                            |   |
| GTIN Code                 | 5056105102069                     |                            |   |
| Weights and Dimensions    |                                   |                            |   |
| Unit Height (External) mm | 600                               |                            |   |
| Unit Width (External) mm  | 450                               |                            |   |
| Unit Depth (External) mm  | 300                               |                            |   |
| Shelf Dimensions Width mm | 442                               |                            |   |
| Shelf Dimensions Depth mm | 212                               |                            |   |
| Net Weight Kg             | 14                                |                            |   |
| Shipping                  |                                   |                            |   |
| Packed Weight Kg          | 17.7                              |                            |   |
| Packed Height cm          | 49.5                              |                            |   |
| Packed Width cm           | 70                                |                            |   |
| Packed Depth cm           | 55                                |                            |   |

### **Technical Picture**