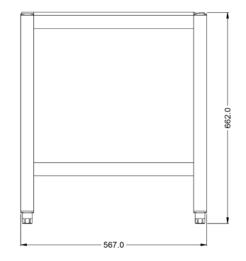

#### Summary

| Range Name                | Silverlink 600                    |
|---------------------------|-----------------------------------|
| Unit Type                 | Free-standing                     |
| Available in UK Only      | No                                |
| UK Warranty               | 2 Years Parts and Labour Warranty |
| Export Warranty           | Contact your local dealer         |
| GTIN Code                 | 5056105100812                     |
| Weights and Dimensions    |                                   |
| Unit Height (External) mm | 662                               |
| Unit Width (External) mm  | 900                               |
| Unit Depth (External) mm  | 567                               |
| Net Weight Kg             | 20.5                              |
| Shipping                  |                                   |
| Packed Weight Kg          | 28.6                              |
| Packed Height cm          | 58                                |
| Packed Width cm           | 114                               |
| Packed Depth cm           | 75                                |

### **Technical Picture**