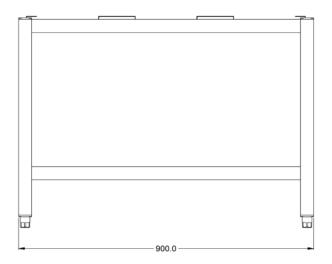

#### Summary

| Range Name                | Silverlink 600                    |
|---------------------------|-----------------------------------|
| Unit Type                 | Free-standing                     |
| Available in UK Only      | No                                |
| UK Warranty               | 2 Years Parts and Labour Warranty |
| Export Warranty           | Contact your local dealer         |
| GTIN Code                 | 5056105100812                     |
| Weights and Dimensions    |                                   |
| Unit Height (External) mm | 662                               |
| Unit Width (External) mm  | 900                               |
| Unit Depth (External) mm  | 567                               |
| Net Weight Kg             | 20.5                              |
| Shipping                  |                                   |
| Packed Weight Kg          | 28.6                              |
| Packed Height cm          | 58                                |
| Packed Width cm           | 114                               |
| Packed Depth cm           | 75                                |

### **Technical Picture**