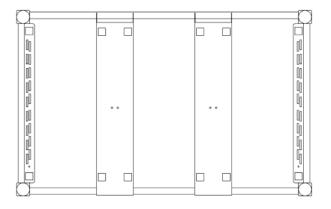

| GTIN Code                 | 5056105100812                     |
| Weights and Dimensions    |                                   |
| Unit Height (External) mm | 662                               |
| Unit Width (External) mm  | 900                               |
| Unit Depth (External) mm  | 567                               |
| Net Weight Kg             | 20.5                              |
| Shipping                  |                                   |
| Packed Weight Kg          | 28.6                              |
| Packed Height cm          | 58                                |
| Packed Width cm           | 114                               |
| Packed Depth cm           | 75                                |

### **Technical Picture**

### SILVERLINK 600



### **SILVERLINK 600**





**Customer Care** 

Tel: +44 1522 875500

Email: care@lincat.co.uk



## Lincat frifri

### Lincat Limited

Whisby Road, Lincoln, LN6 30Z,

United Kingdom

Company No: 2175448

A member company of



### Export Customers

Tel: +44 1522 503250 Email: export@lincat.co.uk

### **Opening Hours**

Monday – Friday: 8.30am – 5pm