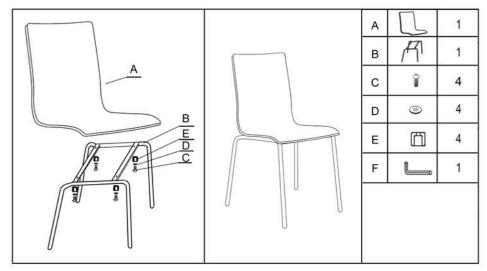

## Important:

- Before assembly, carefully remove all packaging to avoid damage to seat and leg frame.
- First ensure all 4 fixing points are only loosely tightened to begin with this
  will allow all the fixings to fit into the holes correctly. Next tighten each one
  but be careful not to overtighten.
- Ensure the chair is assembled correctly and all bolts are tightened
- Please periodically check and tighten all fixings
- Do not tilt forwards or backwards on chair
- Not suitable for outdoor use.
- Only stack to a maximum of 5 chairs