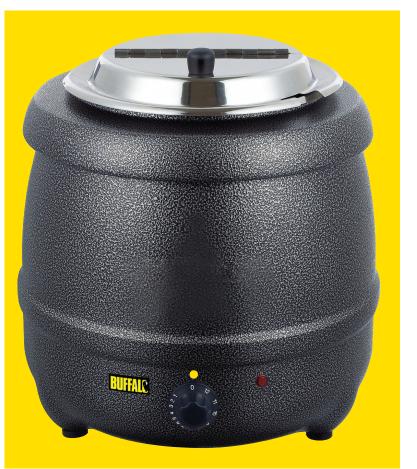

## **Graphite Grey Soup Kettle**

A great and attractive way to store your batches of soup, chilli, mulled wine and more, this invaluable Buffalo Soup Kettle can hold up to 10 litres of freshly prepared food ready for serving. Featuring an easy to use temperature dial and hinged lid for easy filling and cleaning, this portable soup warmer is a fantastic addition for both mobile and static caterers.

## **Features and Benefits:**

- Hinged easy-serve stainless steel lid
- Adjustable simmerstat for wet heat operation only
- Removable inner pot for hygienic cleaning
- Label and magnetic holder pack included
- Labels included: stew, vegetable soup, tomato soup, chilli, soup du jour, chefs special, cheese sauce, baked beans, soup, curry, porridge, mushy peas and onion soup
- Maximum temperature: 98°C