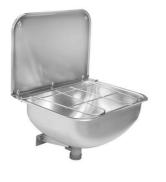

## CLEANERS SINK: WB440C-UK

## WB440C-UK | 2030023683

ARTICLE GROUP : WB440C-UK | ARTICLE FAMILY : Cleaners sink | PRODUCT GROUP : Utility sinks

Wall Mounted cleaners sinkmanufactured from grade 1.4301 (304) stainless steel, material thickness 0.9mm, with splashback, hinged grating, 38mm BSP waste fitting and complete with integral wall bracket.