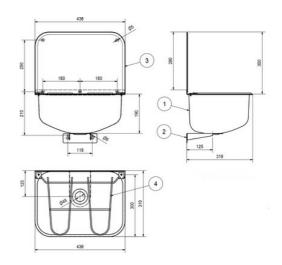

436x319x490mm

| TECHNICAL DATA       |                                |
|----------------------|--------------------------------|
| gross weight         | 4.00 kg                        |
| net weight           | 3.90 kg                        |
| splash back height   | 300.00 mm                      |
| bowl position        | center                         |
| bowl - bowl depth    | 190.00 mm                      |
| bowl finish          | satin finished                 |
| grid                 | hinged                         |
| grid material        | stainless steel                |
| material             | stainless steel                |
| material code        | 1.4301 Chrome Nickel steel V2A |
| overall depth        | 319.00 mm                      |
| overall height       | 490.00 mm                      |
| overall width        | 436.00 mm                      |
| rear upstand         | yes                            |
| splash back          | yes                            |
| surface finish       | satin finished                 |
| tap ledge            | no                             |
| type of mounting     | wall mounting                  |
| type of utility sink | cleaner sink                   |
| waste kit included   | yes                            |