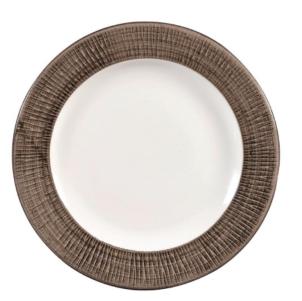

### Churchill Bamboo Plates Dusk 210mm DS690

210mm | 8 1/4". Pack Quantity: 12 Code : DS690

## Add a dark and warming frame to your meals with the dusk grey rim of these beautiful plates by Churchill.

Each 210mm bamboo plate features a delicately textured contrast pattern and gloss white well.

- Delicate bamboo patterned rim
- Made of incredibly hardwearing super vitrified ceramic
- Elegant gloss white finish
- Available in 210mm (DS690) and 170mm (DS691) sizes
- Suitable for commercial dishwashing and microwaving
- 210mm
- Material : Super Vitrified Ceramic