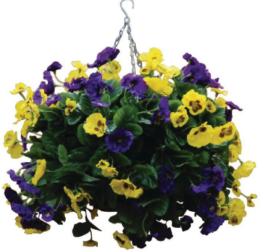

#### 22' Purple and Yellow Pansy Ball CG573

Diameter: 22" (558.8mm). Depth: 16" (406.4mm). Purple and Yellow Code: CG573

## This attractive purple and yellow pansy ball hanging basket is perfect for adding the finishing touches to your venue.

With practically no maintenance required, no need to water, leaves to clear up or allergies to worry about, these colourful artificial plants will smarten up your communal areas and can be used to enhance the look of shop fronts and exterior spaces.

#### Dimensions22 x 16(D)"

- No need to water or clear up debris
- Supplied in dark wicker basket
- · Wont cause allergies
- · Ideal for communal areas, shop fronts or exterior spaces
- · Highly realistic quality
- · Can be easily stored when not in use
- Material : Polyester Foliage and Foam Filled Weaved Basket