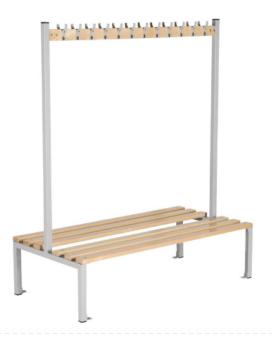

### **Double Sided Island Seating 1500mm CF498**

1500mm, 24 hooks

Code: CF498

View Product

This highly durable island bench seating from Elite is perfectly desgined for leisure facilities, changing rooms and schools as it is constructed from a solid steel frame which gives it outstanding resistence to physical stress.

With plenty of space underneath, the island is also easy to clean and maintain, featuring 24 hanging hooks for any garments.

- · Epoxy polyester powder coated frame
- Welded 38mm tubular steel
- 24 hooks
- Perfect for leisure facilities, schools and changing rooms
- Material: Ash Wood Slats with Steel Tubes

EasyEquipment make every reasonable effort to ensure the accuracy and validity of the information provided on its web and PDF pages.