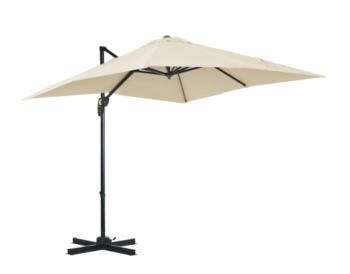

## Outsunny 2.5x2.5m Patio Offset Parasol Umbrella Cantilever Hanging Aluminium Sun Shade Canopy Shelter 360° Rotation w/Crank Handle Cream White

**View Product** 

Code: 84D-051V00CW

£269.99

## Notes

- Please check door entry sizes before ordering.
- Delivery is made to kerbside only.
- Drivers do not unpack or position goods.
- A 25% restocking charge will apply for all returned goods.

- Stylish: The overhanging parasol is with beautiful and simplistic colour that suits all style gardens patios etc.
   2.45M x 2.45M square canopy covers a large surface area. UV and fade resistant.
- Aluminium pole: A strong core for this cantilever patio umbrella. Eight steel ribs connecting to the canopy for extra support.
- 360° movement five-position tilt: Garden umbrella parasol can be set to practically any position you want: use throughout the whole day.
- Cross base included: Weights are required however.
- Dimensions: 245H x 245L x 245Wcm. Base: 6H x 100L x 100Wcm.