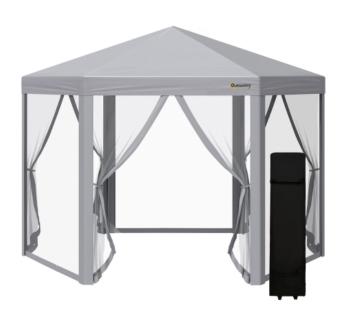

# Outsunny 3x3(m) Pop Up Gazebo Hexagonal Foldable Canopy Tent Outdoor Event Shelter with Mesh Sidewall Adjustable Height and Roller Bag Grey

#### Notes :

- Please check door entry sizes before ordering.
- Delivery is made to kerbside only.
- Drivers do not unpack or position goods.
- A 25% restocking charge will apply for all returned goods.
- 250CM-270CM ADJUSTABLE HEIGHT: Three levels of the gazebo with sides each working in 10cm intervals allowing you to set to a position most suitable for you.
- HEXAGON DESIGN: This garden gazebo provides a spacious space. The canopy protects inside garden tent from light rain. Silver coloured roof lining to reflect sunlight and keep inside cool too.
- ZIPPED MESH CURTAIN: Keeps you protected from annoying bugs and insects entering inside the camping gazebo. Both sides can be tied back to the frame to enter and leave easily.
- STEEL FRAME WITH ACCESSORIES: Garden shelter stands strong with 6 x guy ropes and 12 x ground stakes included to pin to ground and help keep it stable. Comes with a wheelie bag easy to store and carry out.
- ADJUSTABLE GAZEBO DIMENSIONS: 270H x 306L x 306Wcm. Folded: 133H x 25L x 25Wcm. ASSEMBLY REQUIRED.NOTE: NEED TO BE PUT AWAY ON WINDY OR RAINY DAYS.